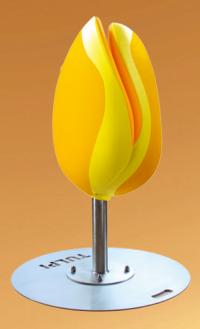

## Tulpi®-Grace

The comfortable Tulpi®-Grace is a perfect combination of design, ergonomics and elegance. The Tulpi®-Grace is made of comfortable polyurethane foam and is covered with high quality fabric or leather. It is the 'inner-brother' of the successful Tulpi®-Seat. It is easy to have the Tulpi®-Grace fully covered according to your own taste. Additional leather parts are available, for the backrest and seat, to create a spectaculair multicolor design.

Since the Tulpi®-Grace is equipped with a universal leg holder it can be fitted with various legs, either adjustable in height or not. Elite in quality and design, this is your solution to true comfort and joy.