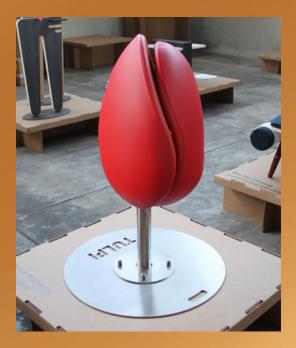

## Tulpi®-Grace

The comfortable Tulpi®-Grace is a perfect combination of design, ergonomics and elegance. The Tulpi®-Grace is made of comfortable polyurethane foam and is covered with high quality fabric or leather. It is the 'inner-brother' of the successful Tulpi®-Seat. It is easy to have the Tulpi®-Grace fully covered according to your own taste. Additional leather parts are available, for the backrest and seat, to create a spectaculair multicolor design.

Since the Tulpi®-Grace is equipped with a universal leg holder it can be fitted with various legs, either adjustable in height or not. Elite in quality and design, this is your solution to true comfort and joy.