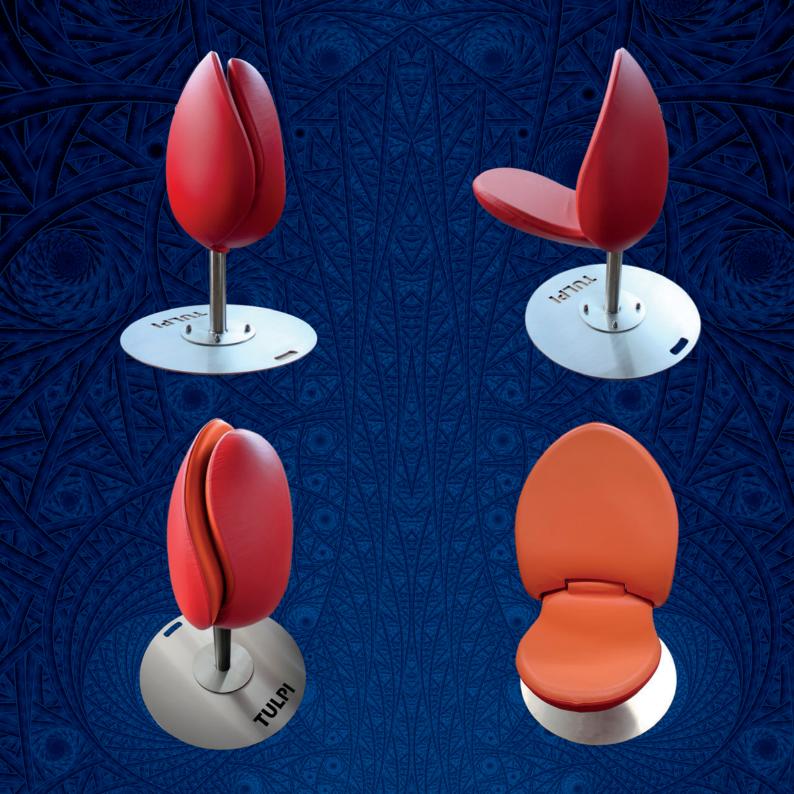

## Tulpi®-Grace

The comfortable Tulpi®-Grace is a perfect combination of design, ergonomics and elegance. The Tulpi®-Grace is made of comfortable polyurethane foam and is covered with high quality fabric or leather. It is the 'inner-brother' of the successful Tulpi®-Seat. It is easy to have the Tulpi®-Grace fully covered according to your own taste. Additional leather parts are available, for the backrest and seat, to create a spectaculair multicolor design.

Since the Tulpi®-Grace is equipped with a universal leg holder it can be fitted with various legs, either adjustable in height or not. Elite in quality and design, this is your solution to true comfort and joy.