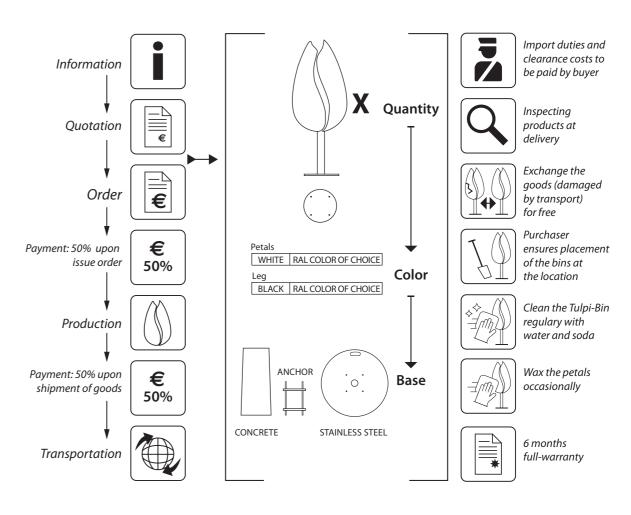

## Features

- ~ Elegant and smooth contours.
- ~ Equipped with 2 identical petals.
- ~ Multiple openings to inspect the garbage bag.
- ~ A cam lock on the side opens one of the petals.
- ~ Ring for attaching a garbage bag.
- ~ Can be ordered in your preferred RAL color.

## Materials

- ~ Leg, frame and garbage sack ring: Hot-dip galvanized steel with polyester powder coat.
- ~ Petals: Composite polyester resin with fiberglass.
  Polyester is a synthetic resin which is hardened
  chemically. This process is irreversible.
  It does not rot or rust, and can be processed with a
  few, simple tools.
  Polyester is combined with fiberglass to produce a
  strong, impact-resistant and rigid product.
- ~ Cam lock: 316 Stainless steel.

### Basic

The Tulpi-Arabesque has a round pedestal base. It can be supplied with either a free-standing round metal base plate or a concrete base and 4 x M12 bolts. Where it is impractical to ship the Tulpi concrete base, we supply a metal anchor-frame which should be set into a client-supplied concrete base. These options enable the user to place the Tulpi-Arabesque exactly where it is needed. It is commonly supplied with a ring for attaching a garbage bag.