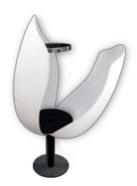

Tulpi-Arabesque was not only inspired by the tulip but also by typical Arabic ornaments, scripts and mosques. Like minarets, its shape is slender and elegant, seeming to come directly from the stories of 1001 nights.

It comprises a solid round steel stem with a tubular frame.

A ring for garbage bags ensures a large waste capacity. The whole unit is surrounded by two curved composite petals.

## Features

- ~ Elegant and smooth contours.
- ~ Equipped with 2 identical petals.
- ~ Multiple openings to inspect the garbage bag.
- ~ A cam lock on the side opens one of the petals.
- ~ Ring for attaching a garbage bag.
- ~ Can be ordered in your preferred RAL color.