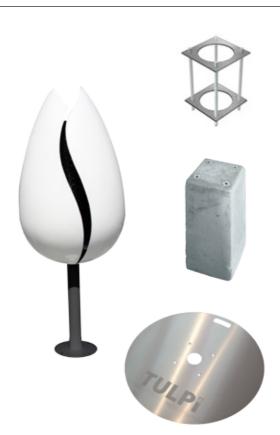

## Materials

- ~ Leg, frame and garbage sack ring: Hot-dip galvanized steel with polyester powder coat.
- ~ Petals: Composite polyester resin with fiberglass.
  Polyester is a synthetic resin which is hardened
  chemically. This process is irreversible.
  It does not rot or rust, and can be processed with a
  few, simple tools.
  Polyester is combined with fiberglass to produce a
  strong, impact-resistant and rigid product.
- ~ Cam lock: 316 Stainless steel.

### Basic

The Tulpi-Arabesque has a round pedestal base. It can be supplied with either a free-standing round metal base plate or a concrete base and 4 x M12 bolts. Where it is impractical to ship the Tulpi concrete base, we supply a metal anchor-frame which should be set into a client-supplied concrete base. These options enable the user to place the Tulpi-Arabesque exactly where it is needed. It is commonly supplied with a ring for attaching a garbage bag.

## Basic RAL colors

eg: 9005 deep black etals: 9016 traffic white rame: 9005 deep black

Holes for M12 bolts: distance from heart to heart: 150 mm

Glass fiber petals + Subframe and leg with round pedastel plate (galvanized steel): 15 kg Ring for garbage bag: 1,5 kg