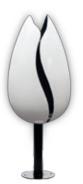

Tulpi-Arabesque was not only inspired by the tulip but also by typical Arabic ornaments, scripts and mosques. Like minarets, its shape is slender and elegant, seeming to come directly from the stories of 1001 nights.

It comprises a solid round steel stem with a tubular frame.

A ring for garbage bags ensures a large waste capacity. The whole unit is surrounded by two curved composite petals.

## Features

- ~ Elegant and smooth contours.
- ~ Equipped with 2 identical petals.
- ~ Multiple openings to inspect the garbage bag.
- ~ A cam lock on the side opens one of the petals.
- ~ Ring for attaching a garbage bag.
- ~ Can be ordered in your preferred RAL color.