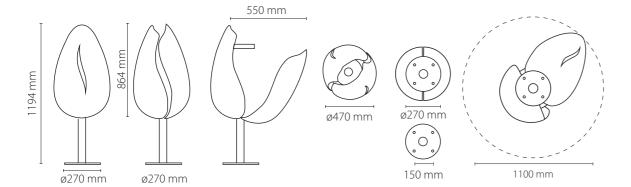

### Basic

The Tulpi-Arabesque has a round pedestal base. It can be supplied with either a free-standing round metal base plate or a concrete base and 4 x M12 bolts. Where it is impractical to ship the Tulpi concrete base, we supply a metal anchor-frame which should be set into a client-supplied concrete base. These options enable the user to place the Tulpi-Arabesque exactly where it is needed. It is commonly supplied with a ring for attaching a garbage bag.

## Basic RAL colors

eg: 9005 deep black etals: 9016 traffic white rame: 9005 deep black

Holes for M12 bolts: distance from heart to heart: 150 mm

Glass fiber petals + Subframe and leg with round pedastel plate (galvanized steel): 15 kg Ring for garbage bag: 1,5 kg