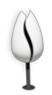

Tulpi-Arabesque was not only inspired by the tulip but also by typical Arabic ornaments, scripts and mosques. Like minarets, its shape is slender and elegant, seeming to come directly from the stories of 1001 nights.

It comprises a solid round steel stem with a tubular frame.

A ring for garbage bags ensures a large waste capacity. The whole unit is surrounded by two curved composite petals.

## Features

- ~ Elegant and smooth contours.
- ~ Equipped with 2 identical petals.
- ~ Multiple openings to inspect the garbage bag.
- ~ A cam lock on the side opens one of the petals.
- ~ Ring for attaching a garbage bag.
- ~ Can be ordered in your preferred RAL color.