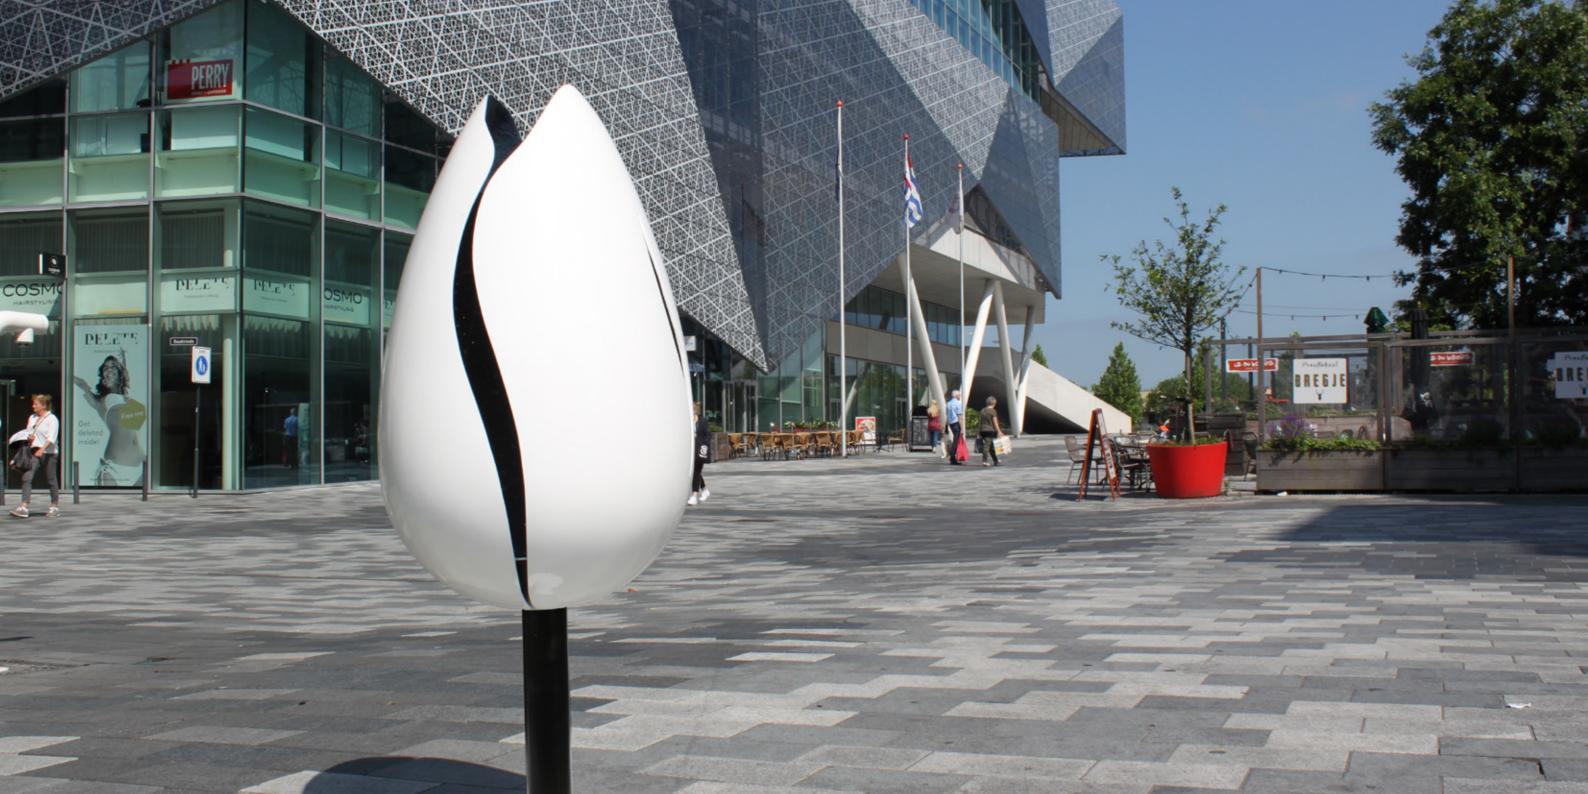

Tulpi-Arabesque was not only inspired by the tulip but also by typical Arabic ornaments, scripts and mosques. Like minarets, its shape is slender and elegant, seeming to come directly from the stories of 1001 nights.

It comprises a solid round steel stem with a tubular frame.

A ring for garbage bags ensures a large waste capacity. The whole unit is surrounded by two curved composite petals.