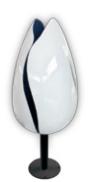

### Basic

The Tulpi-Arabesque has a round pedestal base. It can be supplied with either a free-standing round metal base plate or a concrete base and 4 x M12 bolts. Where it is impractical to ship the Tulpi concrete base, we supply a metal anchor-frame which should be set into a client-supplied concrete base. These options enable the user to place the Tulpi-Arabesque exactly where it is needed. It is commonly supplied with a ring for attaching a garbage bag.

## Basic RAL colors

eg: 9005 deep black etals: 9016 traffic white rame: 9005 deep black

Holes for M12 bolts: distance from heart to heart: 150 mm

Glass fiber petals + Subframe and leg with round pedastel plate (galvanized steel): 15 kg Ring for garbage bag: 1,5 kg