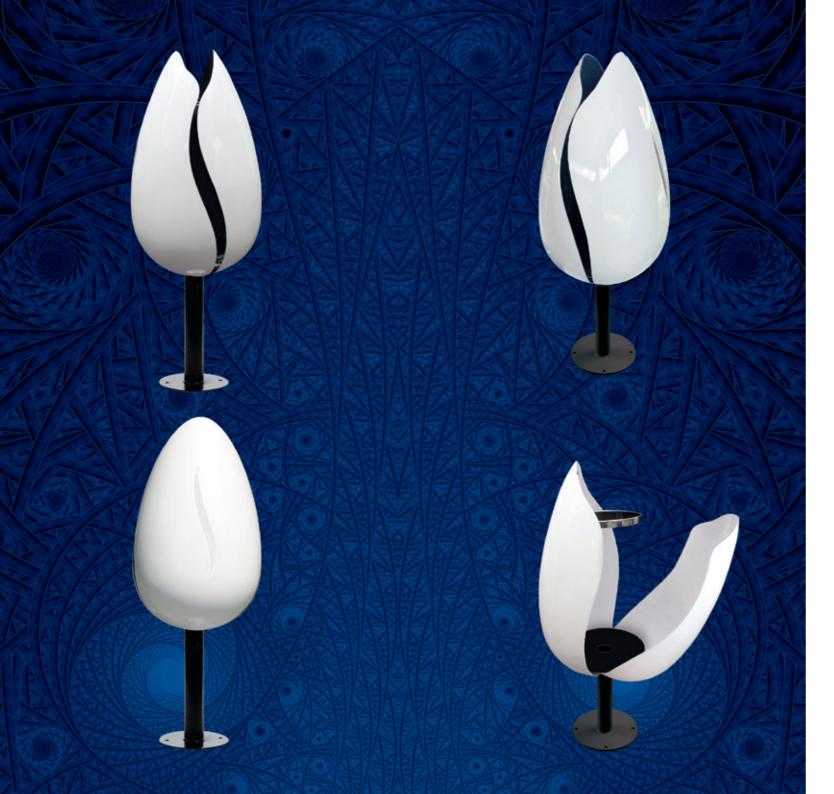

It comprises a solid round steel stem with a tubular frame.

A ring for garbage bags ensures a large waste capacity. The whole unit is surrounded by two curved composite petals.

## Features

- ~ Elegant and smooth contours.
- ~ Equipped with 2 identical petals.
- ~ Multiple openings to inspect the garbage bag.
- ~ A cam lock on the side opens one of the petals.
- ~ Ring for attaching a garbage bag.
- ~ Can be ordered in your preferred RAL color.

### Basic

The Tulpi-Arabesque has a round pedestal base. It can be supplied with either a free-standing round metal base plate or a concrete base and 4 x M12 bolts. Where it is impractical to ship the Tulpi concrete base, we supply a metal anchor-frame which should be set into a client-supplied concrete base. These options enable the user to place the Tulpi-Arabesque exactly where it is needed. It is commonly supplied with a ring for attaching a garbage bag.