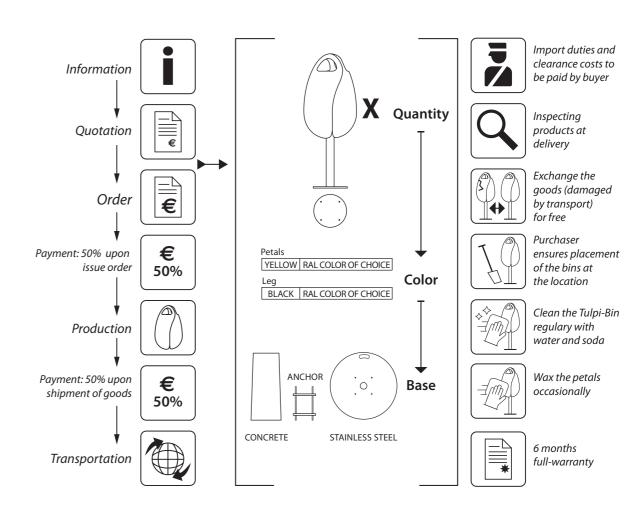

## Features

- ~ Striking and beautiful curves.
- ~ Equipped with three identical petals.
- ~ Three insertion holes.
- ~ A lock opens one petal for bag replacement.
- ~ Ring for attaching a garbage bag.
- ~ Can be equipped with an inner tray.
- ~ Can be ordered in your preferred RAL color.

## Materials

- ~ Leg, frame, garbage sack ring and inner tray: Hot-dip galvanized steel & polyester powder coat.
- ~ Petals: Composite Sheet Molding Compound (SMC) is a thermosetting, glass-fiber reinforced plastic semi-finished product. Due to its very high chemical resistance, strength and temperature resistance, SMC is particularly suitable for products in challenging situations. Exemplary aging properties mean that even after many years of outdoor use, with a high UV load, the mechanical properties of SMC are only minimally affected.
- ~ Lock housing: Aluminum EN AW6082 T6 with clear anodizing.
- ~ Triangle lock: 304 Stainless steel.
- ~ Handle: Galvanized steel cable with black plastic sheath.

## Basic

The Tulpi-Bin has a round pedestal base. It can be supplied with either a free-standing round metal base plate, or a concrete base and 4 x M12 bolts. Where it is impractical to ship the Tulpi concrete base, we supply a metal anchor-frame which should be set into a client-supplied concrete base.

These options enable the user to place the Tulpi-Bin exactly where it is needed.

It has a ring for attaching a garbage bag.

## Basic RAL colors

Leg: 9005 deep black
Petals: 1023 traffic yellow
Frame: 9005 deep black

Glass fiber petals (Sheet Moulding Compound) + Subframe and leg with round pedastel plate (galvanized steel): 24 kg Ring for garbage bag: 1,5 kg