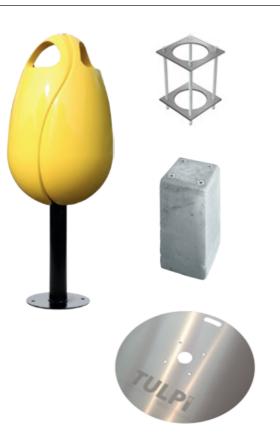

## Features

- ~ Striking and beautiful curves.
- ~ Equipped with three identical petals.
- ~ Three insertion holes.
- ~ A lock opens one petal for bag replacement.
- ~ Ring for attaching a garbage bag.
- ~ Can be equipped with an inner tray.
- ~ Can be ordered in your preferred RAL color.

## Materials

- ~ Leg, frame, garbage sack ring and inner tray: Hot-dip galvanized steel & polyester powder coat.
- ~ Petals: Composite Sheet Molding Compound (SMC) is a thermosetting, glass-fiber reinforced plastic semi-finished product. Due to its very high chemical resistance, strength and temperature resistance, SMC is particularly suitable for products in challenging situations. Exemplary aging properties mean that even after many years of outdoor use, with a high UV load, the mechanical properties of SMC are only minimally affected.
- ~ Lock housing: Aluminum EN AW6082 T6 with clear anodizing.
- ~ Triangle lock: 304 Stainless steel.
- ~ Handle: Galvanized steel cable with black plastic sheath.

## Basic

The Tulpi-Bin has a round pedestal base. It can be supplied with either a free-standing round metal base plate, or a concrete base and 4 x M12 bolts. Where it is impractical to ship the Tulpi concrete base, we supply a metal anchor-frame which should be set into a client-supplied concrete base.