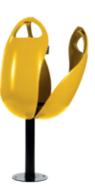

## Features

- ~ Striking and beautiful curves.
- ~ Equipped with three identical petals.
- ~ Three insertion holes.
- ~ A lock opens one petal for bag replacement.
- ~ Ring for attaching a garbage bag.
- ~ Can be equipped with an inner tray.
- ~ Can be ordered in your preferred RAL color.

## Materials

- ~ Leg, frame, garbage sack ring and inner tray: Hot-dip galvanized steel & polyester powder coat.
- ~ Petals: Composite Sheet Molding Compound (SMC) is a thermosetting, glass-fiber reinforced plastic semi-finished product. Due to its very high chemical resistance, strength and temperature resistance, SMC is particularly suitable for products in challenging situations. Exemplary aging properties mean that even after many years of outdoor use, with a high UV load, the mechanical properties of SMC are only minimally affected.
- ~ Lock housing: Aluminum EN AW6082 T6 with clear anodizing.
- ~ Triangle lock: 304 Stainless steel.
- ~ Handle: Galvanized steel cable with black plastic sheath.