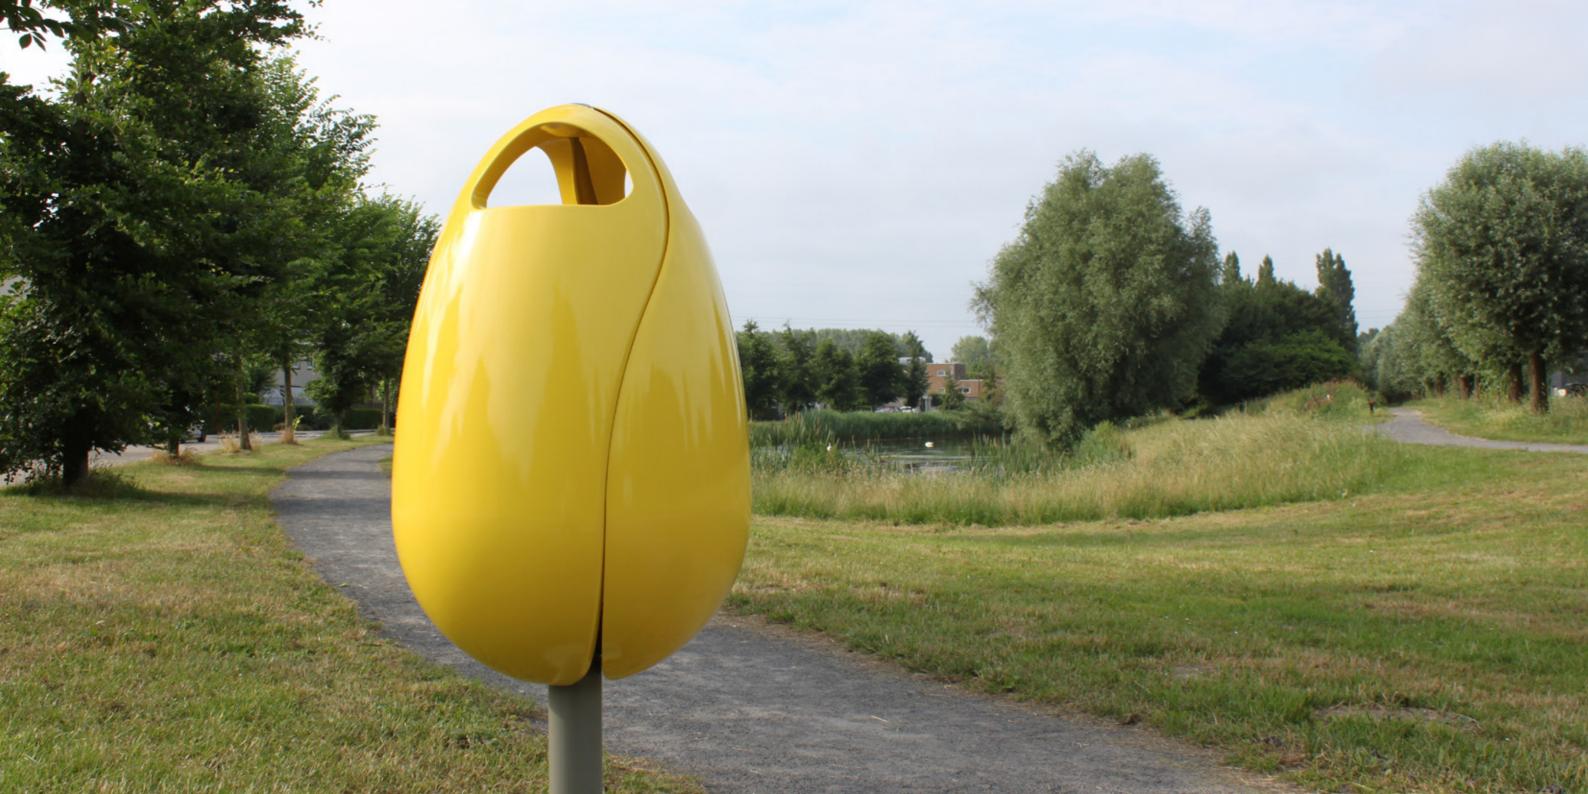

Just like many other tulip lovers from Western Europe, the designers of Tulpi-Design have taken their lead from this round, cup-shaped flower. It's flow and symmetry forms the basis for the Tulpi-Bin.

While the tulip feeds on water, sunlight and minerals, the Tulpi-Bin feasts on litter.

A solid round steel stem encloses a tubular frame. A ring for garbage bags ensures a large waste capacity. The whole is surrounded by three curved, composite petals.