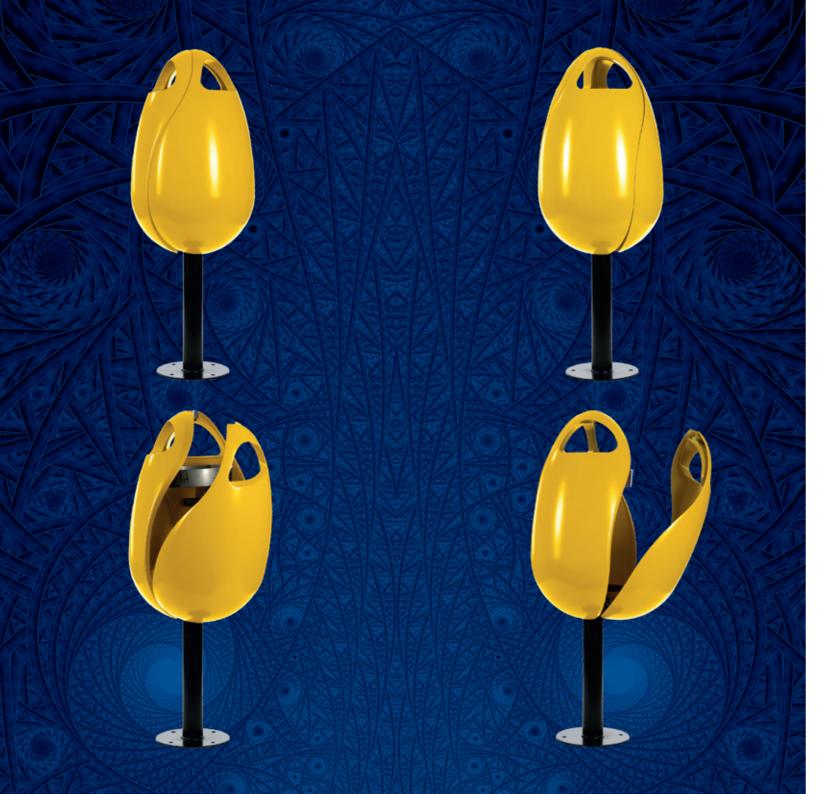

While the tulip feeds on water, sunlight and minerals, the Tulpi-Bin feasts on litter.

A solid round steel stem encloses a tubular frame. A ring for garbage bags ensures a large waste capacity. The whole is surrounded by three curved, composite petals.

## Features

- ~ Striking and beautiful curves.
- ~ Equipped with three identical petals.
- ~ Three insertion holes.
- ~ A lock opens one petal for bag replacement.
- ~ Ring for attaching a garbage bag.
- ~ Can be equipped with an inner tray.
- ~ Can be ordered in your preferred RAL color.