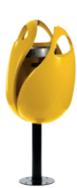

While the tulip feeds on water, sunlight and minerals, the Tulpi-Bin feasts on litter.

A solid round steel stem encloses a tubular frame. A ring for garbage bags ensures a large waste capacity. The whole is surrounded by three curved, composite petals.

## Features

- ~ Striking and beautiful curves.
- ~ Equipped with three identical petals.
- ~ Three insertion holes.
- ~ A lock opens one petal for bag replacement.
- ~ Ring for attaching a garbage bag.
- ~ Can be equipped with an inner tray.
- ~ Can be ordered in your preferred RAL color.

## Materials

- ~ Leg, frame, garbage sack ring and inner tray: Hot-dip galvanized steel & polyester powder coat.
- ~ Petals: Composite Sheet Molding Compound (SMC) is a thermosetting, glass-fiber reinforced plastic semi-finished product. Due to its very high chemical resistance, strength and temperature resistance, SMC is particularly suitable for products in challenging situations. Exemplary aging properties mean that even after many years of outdoor use, with a high UV load, the mechanical properties of SMC are only minimally affected.
- ~ Lock housing: Aluminum EN AW6082 T6 with clear anodizing.
- ~ Triangle lock: 304 Stainless steel.
- ~ Handle: Galvanized steel cable with black plastic sheath.