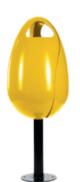

Just like many other tulip lovers from Western Europe, the designers of Tulpi-Design have taken their lead from this round, cup-shaped flower. It's flow and symmetry forms the basis for the Tulpi-Bin.

While the tulip feeds on water, sunlight and minerals, the Tulpi-Bin feasts on litter.

A solid round steel stem encloses a tubular frame. A ring for garbage bags ensures a large waste capacity. The whole is surrounded by three curved, composite petals.

## Features

- ~ Striking and beautiful curves.
- ~ Equipped with three identical petals.
- ~ Three insertion holes.
- ~ A lock opens one petal for bag replacement.
- ~ Ring for attaching a garbage bag.
- ~ Can be equipped with an inner tray.
- ~ Can be ordered in your preferred RAL color.