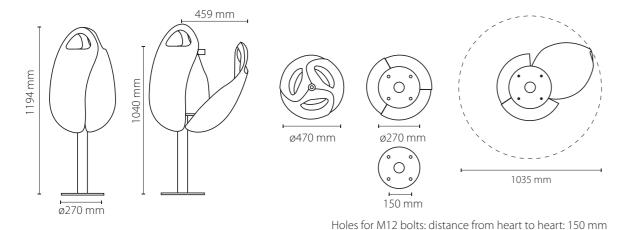

## Basic

The Tulpi-Bin has a round pedestal base. It can be supplied with either a free-standing round metal base plate, or a concrete base and 4 x M12 bolts. Where it is impractical to ship the Tulpi concrete base, we supply a metal anchor-frame which should be set into a client-supplied concrete base.

These options enable the user to place the Tulpi-Bin exactly where it is needed.

It has a ring for attaching a garbage bag.