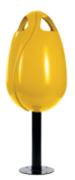

Just like many other tulip lovers from Western Europe, the designers of Tulpi-Design have taken their lead from this round, cup-shaped flower. It's flow and symmetry forms the basis for the Tulpi-Bin.

While the tulip feeds on water, sunlight and minerals, the Tulpi-Bin feasts on litter.

A solid round steel stem encloses a tubular frame. A ring for garbage bags ensures a large waste capacity. The whole is surrounded by three curved, composite petals.

## Features

- ~ Striking and beautiful curves.
- ~ Equipped with three identical petals.
- ~ Three insertion holes.
- ~ A lock opens one petal for bag replacement.
- ~ Ring for attaching a garbage bag.
- ~ Can be equipped with an inner tray.
- ~ Can be ordered in your preferred RAL color.