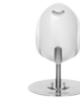

## The Tulpi-Seat is available in 11 colors:

Tulpi name: LOVE-RED RAL name: Traffic-red

**Tulpi name:** SPIRIT-ORANGE **RAL name:** Purely-orange

Tulpi name: JOY-YELLOW RAL name: Traffic-yellow

Tulpi name: HAPPY-FUCHSIA RAL name: Fuchsia

Tulpi name: PURE-WHITE RAL name: White

Tulpi name: PINK-LADY RAL name: Pink

Base plate (stainless steel): 19,5 kg

Seat (polyethylene) including folding and hinge system (stainless steel): 10 kg

Leg including pedestal base (stainless steel): 4,5 kg