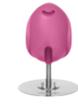

## The Tulpi-Seat is available in 11 colors:

Tulpi name: LOVE-RED RAL name: Traffic-red

**Tulpi name:** SPIRIT-ORANGE **RAL name:** Purely-orange

Tulpi name: JOY-YELLOW RAL name: Traffic-yellow

Tulpi name: HAPPY-FUCHSIA RAL name: Fuchsia

Tulpi name: PURE-WHITE RAL name: White

Tulpi name: PINK-LADY RAL name: Pink

Base plate (stainless steel): 19,5 kg

Seat (polyethylene) including folding and hinge system (stainless steel): 10 kg

Leg including pedestal base (stainless steel): 4,5 kg