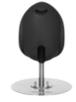

## The Tulpi-Seat is available in 11 colors:

Tulpi name: LOVE-RED RAL name: Traffic-red

**Tulpi name:** SPIRIT-ORANGE **RAL name:** Purely-orange

Tulpi name: JOY-YELLOW RAL name: Traffic-yellow

Tulpi name: HAPPY-FUCHSIA RAL name: Fuchsia

Tulpi name: PURE-WHITE RAL name: White

Tulpi name: PINK-LADY RAL name: Pink

Base plate (stainless steel): 19,5 kg

Seat (polyethylene) including folding and hinge system (stainless steel): 10 kg

Leg including pedestal base (stainless steel): 4,5 kg