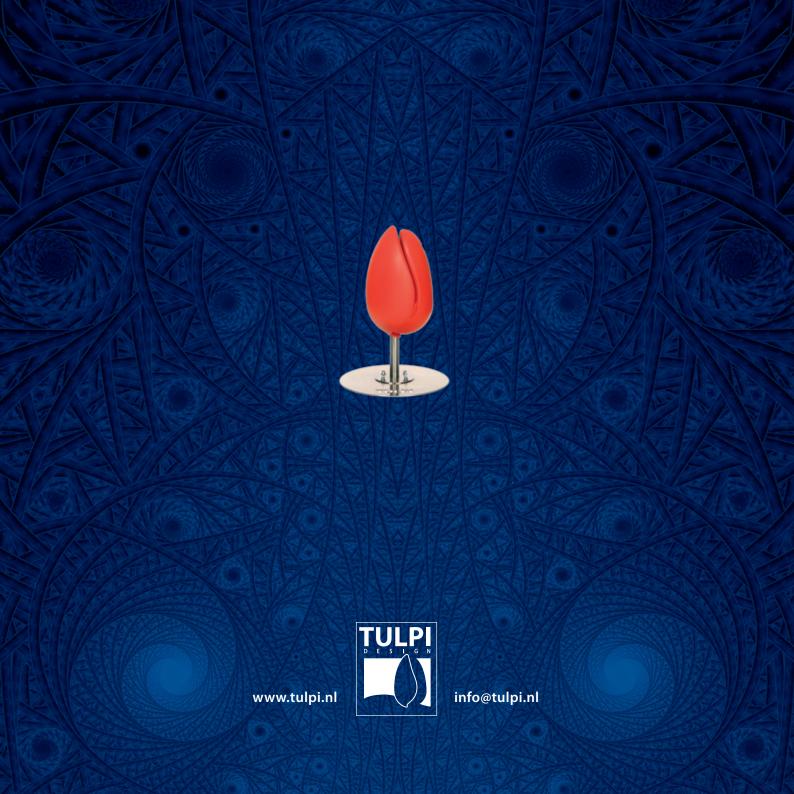

# Design

The Tulpi-Seat, art in the shape of a tulip, is an outdoor seat that combines user and environmental friendliness with real aesthetic value.

This colorful design is an international award winning masterpiece, a perfect combination of art, design, ergonomics and sustainability – with a huge fun factor!

## Mobile Version

has a round pedestal base and can be supplied with a larger, round free-standing stainless steel base plate, and a set of 4 x M12 bolts, and sits stably on most hard surfaces. This method offers the user options to place the Tulpi-Seat anywhere they wish.