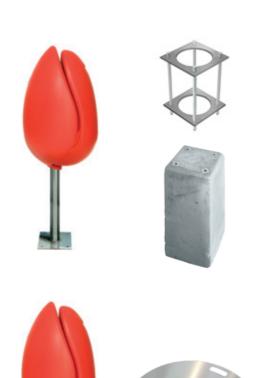

# Design

The Tulpi-Seat, art in the shape of a tulip, is an outdoor seat that combines user and environmental friendliness with real aesthetic value.

This colorful design is an international award winning masterpiece, a perfect combination of art, design, ergonomics and sustainability – with a huge fun factor!

### Fixed Version

has a square pedestal base. It can be supplied with a concrete base and 4 x M12 bolts. Where it is impractical to ship the Tulpi concrete base, we supply a metal anchor-frame which should be set into a client-supplied concrete base.

## Mobile Version

has a round pedestal base and can be supplied with a larger, round free-standing stainless steel base plate, and a set of 4 x M12 bolts, and sits stably on most hard surfaces. This method offers the user options to place the Tulpi-Seat anywhere they wish.