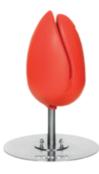

# Design

The Tulpi-Seat, art in the shape of a tulip, is an outdoor seat that combines user and environmental friendliness with real aesthetic value.

This colorful design is an international award winning masterpiece, a perfect combination of art, design, ergonomics and sustainability – with a huge fun factor!

#### Features

- ~ Major focus on user comfort and safety.
- ~ Ergonomic sitting position and support for the lower back.
- ~ Durable, sustainable and abrasion resistant materials.
- ~ Environmentally friendly; materials can be recycled.
- ~ Innovative: brings a fresh, new look wherever it is placed.
- ~ Automatically folds when its occupant gets up, guaranteeing a clean and dry seat for the next user.
- ~ Full 360 degree rotation; choose your view.
- ~ High quality design.