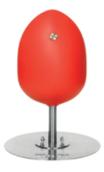

# Design

The Tulpi-Seat, art in the shape of a tulip, is an outdoor seat that combines user and environmental friendliness with real aesthetic value.

This colorful design is an international award winning masterpiece, a perfect combination of art, design, ergonomics and sustainability – with a huge fun factor!

## Mobile Version

has a round pedestal base and can be supplied with a larger, round free-standing stainless steel base plate, and a set of 4 x M12 bolts, and sits stably on most hard surfaces. This method offers the user options to place the Tulpi-Seat anywhere they wish.