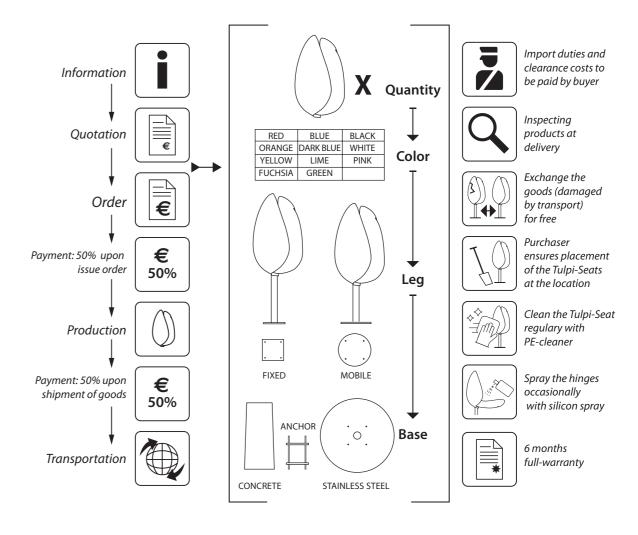

Import duties and clearance costs to be paid by buyer

Inspecting products at delivery

Exchange the goods (damaged by transport) for free

Purchaser ensures placement of the Tulpi-Seats at the location

Clean the Tulpi-Seat regulary with PE-cleaner

Spray the hinges occasionally with silicon spray

6 months full-warranty