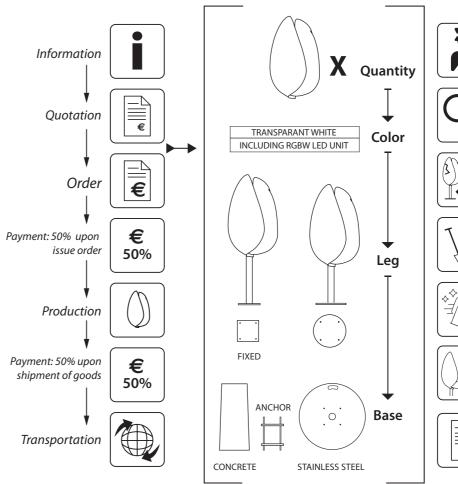

### Fixed Version

has a square pedestal base. It can be supplied with a concrete base and 4 x M12 bolts. Where it is impractical to ship the Tulpi concrete base, we supply a metal anchor-frame which should be set into a client-supplied concrete base.

## Mobile Version

has a round pedestal base and can be supplied with a larger, round free-standing stainless steel base plate, and a set of 4 x M12 bolts, and sits stably on most hard surfaces. This method offers the user options to place the Tulpi-Seat anywhere they wish.