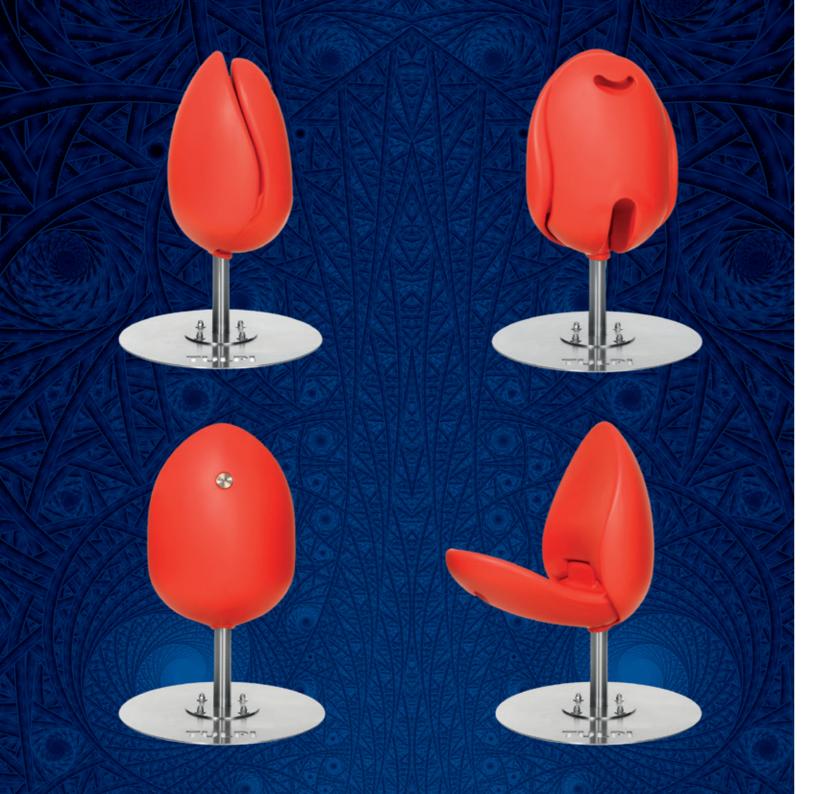

#### Features

- ~ Major focus on user comfort and safety.
- ~ Ergonomic sitting position and support for the lower back.
- ~ Durable, sustainable and abrasion resistant materials.
- ~ Environmentally friendly; materials can be recycled.
- ~ Innovative: brings a fresh, new look wherever it is placed.
- ~ Automatically folds when its occupant gets up, guaranteeing a clean and dry seat for the next user.
- ~ Full 360 degree rotation; choose your view.
- ~ High quality design.

#### Materials

- ~ Leg, hinge, base plate and assembly materials: 316 Stainless Steel.
- ~ Seat and Back: Synthetic material LLDPE, ico 4-3590.

The synthetic material (polyethylene) is not affected by bacteria, making the product very durable. Being a thermoplastic, it can be melted down and recycled into new products.