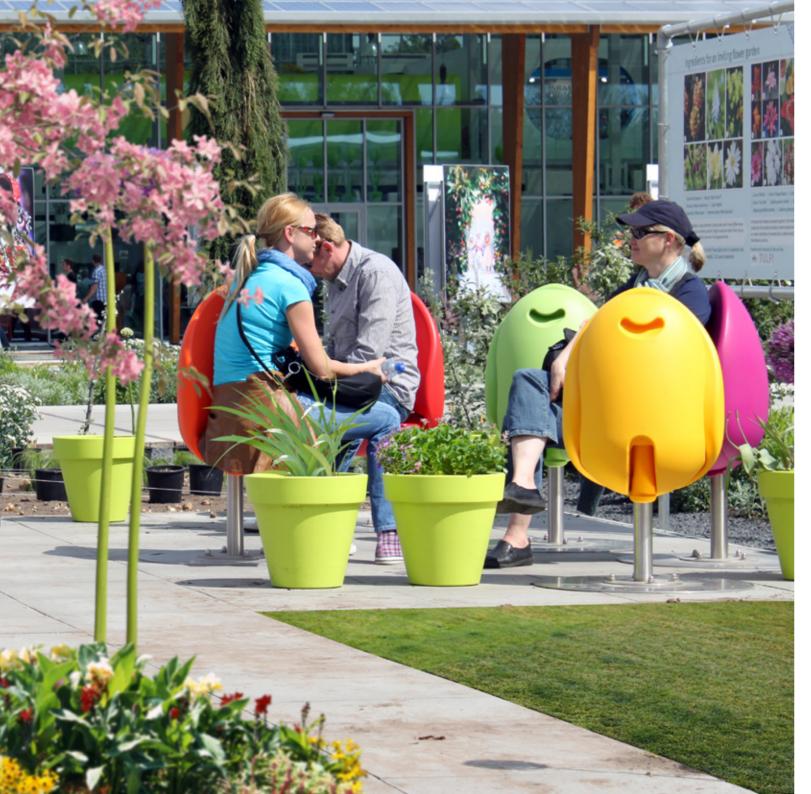

# Design

The Tulpi-Seat, art in the shape of a tulip, is an outdoor seat that combines user and environmental friendliness with real aesthetic value.

This colorful design is an international award winning masterpiece, a perfect combination of art, design, ergonomics and sustainability – with a huge fun factor!

## Mobile Version

has a round pedestal base and can be supplied with a larger, round free-standing stainless steel base plate, and a set of 4 x M12 bolts, and sits stably on most hard surfaces. This method offers the user options to place the Tulpi-Seat anywhere they wish.

## The Tulpi-Seat is available in 11 colors:

Tulpi name: LOVE-RED RAL name: Traffic-red

**Tulpi name:** SPIRIT-ORANGE **RAL name:** Purely-orange

Tulpi name: JOY-YELLOW RAL name: Traffic-yellow

Tulpi name: HAPPY-FUCHSIA RAL name: Fuchsia