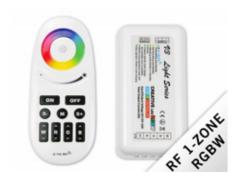

### RF RGBW LED strip controller

#### + RF remote control

- ~ With this controller every color channel can be adjusted individually. This allows a precise color mix to be created for each LED strip.
- ~ Dim your RGBW LED strip wirelessly and choose one of the hundreds of colors or use a festive effect program. The controller can mix RGB color and white for beautiful pastel shades.
- ~ The RF RGBW controller can modulate an RGBW LED strip at a range of up to 30 meters and comes supplied with a strong, one-channel, touch RF remote control.
- ~ For 12 to 24 Volt power supplies and LED strips.

#### Characteristics

- ~ Set of 1 remote and 1 controller.
- ~ Mix from a palette of millions of colors.
- ~ 10 dimming settings.
- ~ Maximum 288 Watts at 12 Volts (576W at 24V).
- $\sim$  RF 2.4G powerful interference-free radio signal (up to 30 meters).
- ~ 10 beautiful color effect programs.
- ~ 1-channel remote control can be expanded with multiple controllers.
- ~ 12V or 24V RGBW-LED units.
- ~ IP 68