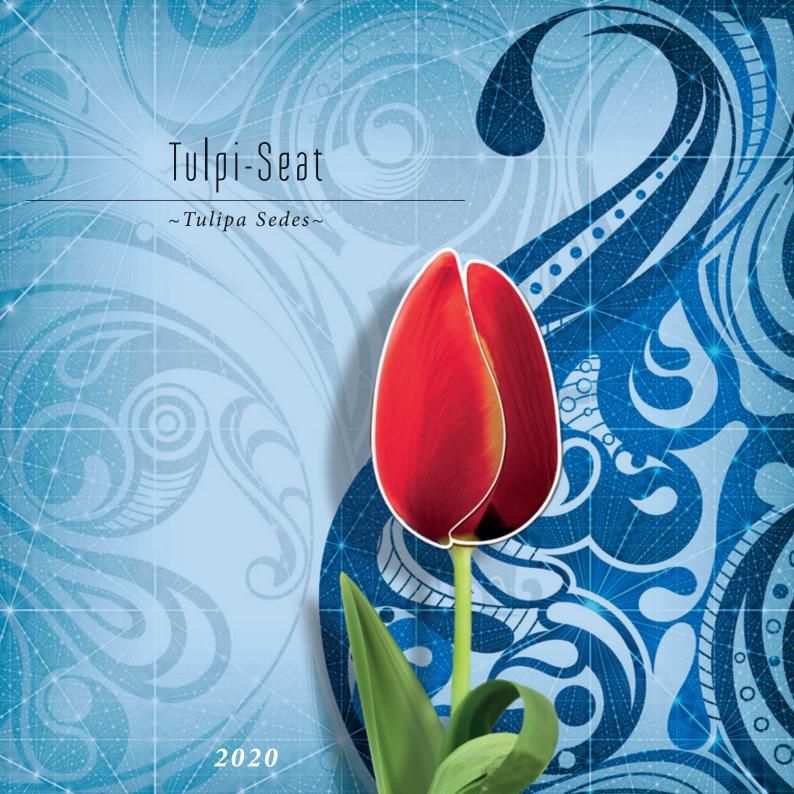

# Design

The Tulpi-Seat, art in the shape of a tulip, is an outdoor seat that combines user and environmental friendliness with real aesthetic value.

This colorful design is an international award winning masterpiece, a perfect combination of art, design, ergonomics and sustainability – with a huge fun factor!

It has gone through six years of development, concentrating on design, ergonomics and the engineering process.

In this range we produce a Tulpi-Seat-Fixed and Tulpi-Seat-Mobile version and also a Tulpi-Seat-Ambient.