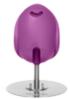

## The Tulpi-Seat is available in 11 colors:

Tulpi name: LOVE-RED RAL name: Traffic-red

**Tulpi name:** SPIRIT-ORANGE **RAL name:** Purely-orange

Tulpi name: JOY-YELLOW RAL name: Traffic-yellow

Tulpi name: HAPPY-FUCHSIA RAL name: Fuchsia

Tulpi name: FRESH-BLUE RAL name: Sky-blue

Tulpi name: RELAX-BLUE RAL name: Traffic-blue

Tulpi name: THRILL-LIME RAL name: Lime green

Tulpi name: POWER-GREEN RAL name: Traffic-green

Tulpi name: MAGIC-BLACK RAL name: Black

Tulpi name: PURE-WHITE RAL name: White

Tulpi name: PINK-LADY RAL name: Pink

Base plate (stainless steel): 19,5 kg

Seat (polyethylene) including folding and hinge system (stainless steel): 10 kg

Leg including pedestal base (stainless steel): 4,5 kg