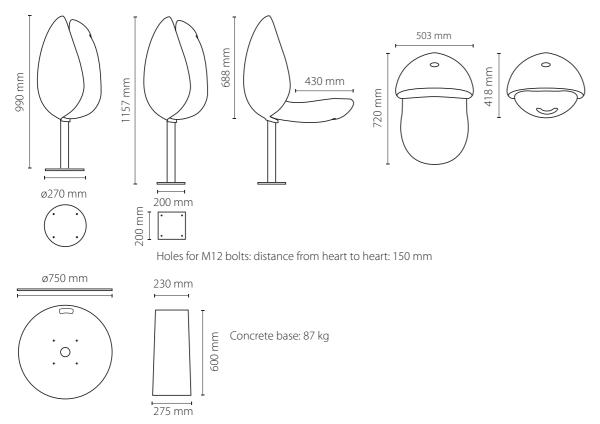

### Fixed Version

has a square pedestal base. It can be supplied with a concrete base and 4 x M12 bolts. Where it is impractical to ship the Tulpi concrete base, we supply a metal anchor-frame which should be set into a client-supplied concrete base.

## Mobile Version

has a round pedestal base and can be supplied with a larger, round free-standing stainless steel base plate, and a set of 4 x M12 bolts, and sits stably on most hard surfaces. This method offers the user options to place the Tulpi-Seat anywhere they wish.

Tulpi name: PURE-WHITE RAL name: White

Tulpi name: PINK-LADY RAL name: Pink

Base plate (stainless steel): 19,5 kg

Seat (polyethylene) including folding and hinge system (stainless steel): 10 kg

Leg including pedestal base (stainless steel): 4,5 kg