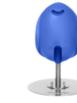

Tulpi name: FRESH-BLUE RAL name: Sky-blue

Tulpi name: RELAX-BLUE RAL name: Traffic-blue

Tulpi name: THRILL-LIME RAL name: Lime green

Tulpi name: POWER-GREEN RAL name: Traffic-green

Tulpi name: MAGIC-BLACK RAL name: Black