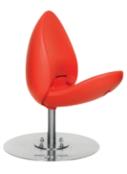

#### Features

- ~ Major focus on user comfort and safety.
- ~ Ergonomic sitting position and support for the lower back.
- ~ Durable, sustainable and abrasion resistant materials.
- ~ Environmentally friendly; materials can be recycled.
- ~ Innovative: brings a fresh, new look wherever it is placed.
- ~ Automatically folds when its occupant gets up, guaranteeing a clean and dry seat for the next user.
- ~ Full 360 degree rotation; choose your view.
- ~ High quality design.

# Design

The Tulpi-Seat, art in the shape of a tulip, is an outdoor seat that combines user and environmental friendliness with real aesthetic value.

This colorful design is an international award winning masterpiece, a perfect combination of art, design, ergonomics and sustainability – with a huge fun factor!