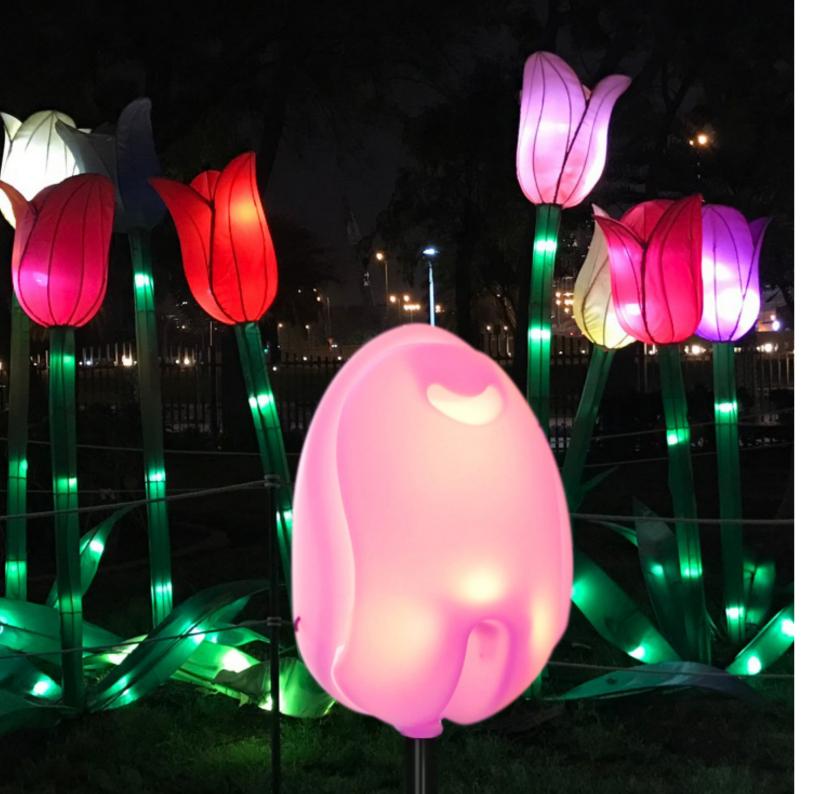

## ~Tulipa Sedes Ambientium ~

The Tulpi-Seat-Ambient has RGBW-LED units, which can be tuned to produce a wide spectrum of colors. Bringing beautiful furniture and atmospheric outdoor lighting together in one concept, Tulpi-Seat-Ambient enhances any garden, terrace, square or (light)park. It is really exciting when furniture and lighting meld together in a joint (ad)venture: luminescent furniture, combining the useful and the aesthetic into something new and charming.

# Tulpi-Seat-Ambient