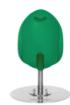

# Design

The Tulpi-Seat, art in the shape of a tulip, is an outdoor seat that combines user and environmental friendliness with real aesthetic value.

This colorful design is an international award winning masterpiece, a perfect combination of art, design, ergonomics and sustainability – with a huge fun factor!

## The Tulpi-Seat is available in 11 colors:

Tulpi name: LOVE-RED RAL name: Traffic-red

**Tulpi name:** SPIRIT-ORANGE **RAL name:** Purely-orange

Tulpi name: JOY-YELLOW RAL name: Traffic-yellow

Tulpi name: HAPPY-FUCHSIA RAL name: Fuchsia